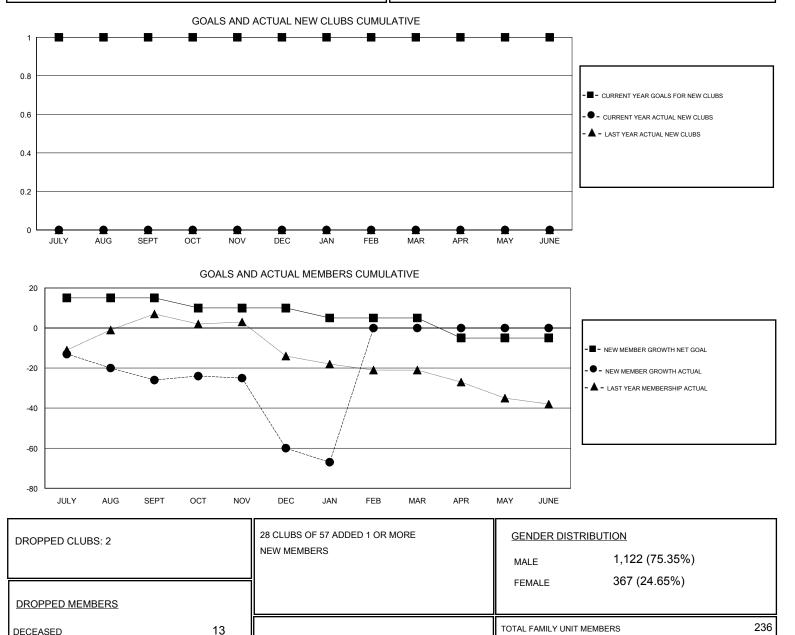

## THOMAS MATNEY

| GMT: THOMA            | THOMAS MATNEY |           | OCATION MICHIGAN |                       |                                                                |                                                              | GMT CA                                             |
|-----------------------|---------------|-----------|------------------|-----------------------|----------------------------------------------------------------|--------------------------------------------------------------|----------------------------------------------------|
| Clubs                 |               |           |                  | Members               |                                                                |                                                              |                                                    |
| RESULTS FOR 2016-2017 |               |           |                  | RESULTS FOR 2016-2017 |                                                                |                                                              |                                                    |
| QUARTER               | NEW CLUB GOAL | NEW CLUBS | DROPPED CLUBS    | QUARTER               | NEW MEMBER GROWTH<br>NET GOAL (not reinstated<br>or transfers) | NEW MEMBER<br>GROWTH ACTUAL (not<br>reinstated or transfers) | DROPPED<br>MEMBERS ACTUAL<br>(including transfers) |
| JULY/AUG/SEPT         | 1             | 0         | 2                | JULY/AUG/SEPT         | 15                                                             | 23                                                           | 49                                                 |
| OCT/NOV/DEC           | U             | 0         |                  | OCT/NOV/DEC           | -5                                                             | 20                                                           | 54                                                 |
| JAN/FEB/MAR           | 0             | 0         | 0                | JAN/FEB/MAR           | -5                                                             | 9                                                            | 16                                                 |
| APR/MAY/JUNE          | 0             | 0         | 0                | APR/MAY/JUNE          | -10                                                            | 0                                                            | 0                                                  |